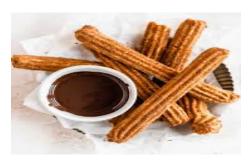

G, D, E, S, (N) 5.95 Served warm, with vanilla ice cream

CHURROS (D) 5.95 Dough pastry served with chocolate sauce.

HOME MADE KAZANDIBI D (N) 5.95 Caramelized, Turkish style milk pudding

ICE CREAM D (S) (N) 5 Vanilla, Chocolate and Strawberry