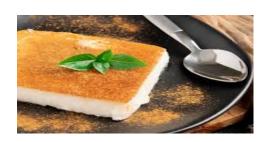

G, D, E, S, (N) 5.95 Served warm, with vanilla ice cream

CHURROS (D) 5.95 Dough pastry served with chocolate sauce.

HOME MADE KAZANDIBI D (N) 5.95 Caramelized, Turkish style milk pudding

ICE CREAM D (S) (N) 5 Vanilla, Chocolate and Strawberry